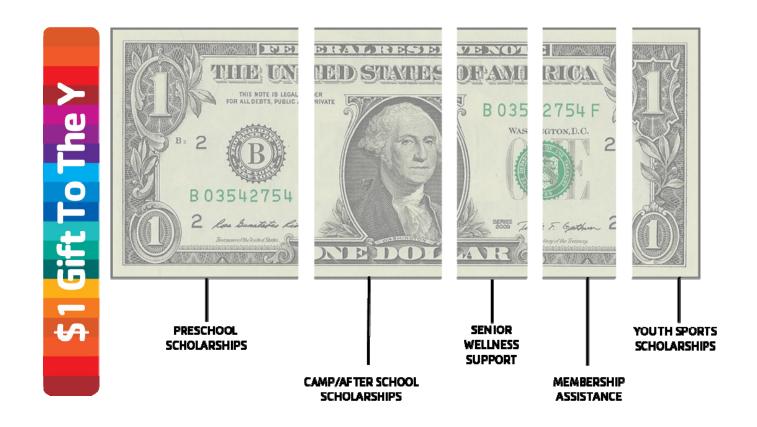

## ROUND UP FOR THE Y

In 2021, the Y is launching a Round Up campaign to help support programs used by members and non-members in our community. Your monetary gift will assist adults, preschoolers, seniors, and youth programming, as well as financial aid for memberships.